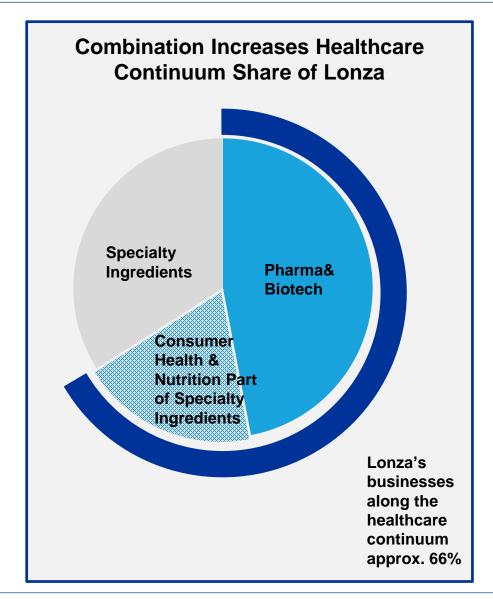

#### Positive Outlook for Capsugel Confirmed

- Substantial top-and bottom-line synergies are expected with first benefits from 2018 onwards
  - Commercial synergies by year 5 of CHF 100 mn
  - CHF 30 mn of estimated annual operational synergies by year 3
  - CHF 15 mn of estimated tax syergies by year 3
  - Expanded combined CORE EBITDA margins by ~250 bps by year 3
- Capsugel increases the proportion of Lonza's revenues from the healthcare continuum
- The specific businesses of Capsugel will be integrated into Lonza's segments to create a fully integrated development, manufacturing and delivery technology partner
- Combined financial figures will be provided with the full-year results for 2017