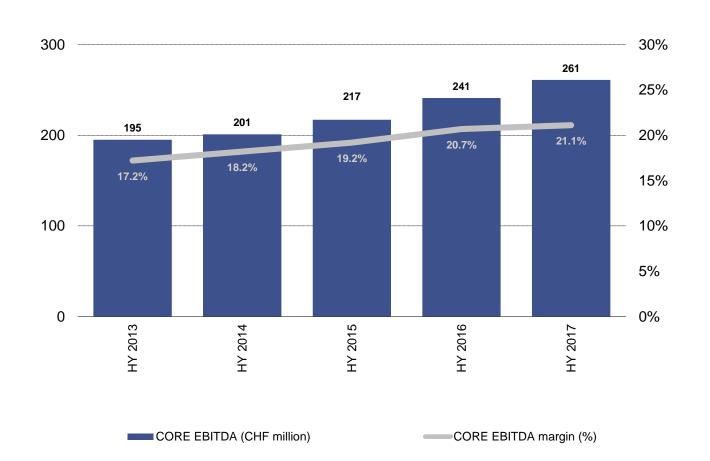

# **Specialty Ingredients - HY 2017 Financial Highlights**

**Key Figures** 

| CHF mn      | HY 2017 | HY 2016 | % YoY |
|-------------|---------|---------|-------|
| Sales       | 1,238   | 1,165   | 6.3%  |
| CORE EBITDA | 261     | 241     | 8.3%  |
| Margin      | 21.1%   | 20.7%   |       |
| CORE EBIT   | 213     | 194     | 9.8%  |
| Margin      | 17.2%   | 16.7%   |       |

#### **CORE EBITDA and Margin Progression**

- Specialty Ingredients segment experienced a good H1 2017
- Consumer Health & Nutrition added significantly to the increase in revenue and in profitability – supported by improved profitability of other businesses, too
- Operational excellence programs resulted in efficiency gains and higher profitability
- Business excellence through automation, streamlining, digitalization and the exploitation of synergies remains a cornerstone going forward