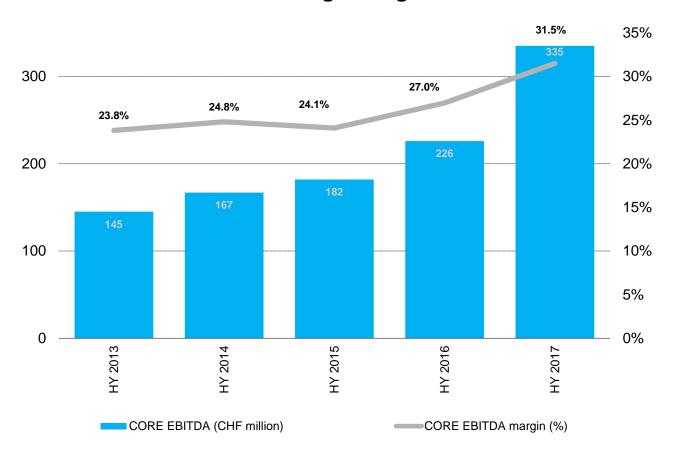

# Pharma&Biotech – HY 2017 Financial Highlights

**Key Figures** 

| CHF mn      | HY 2017 | HY 2016 | % YoY |
|-------------|---------|---------|-------|
| Sales       | 1,064   | 838     | 27.0% |
| CORE EBITDA | 335     | 226     | 48.2  |
| Margin      | 31.5%   | 27.0%   |       |
| CORE EBIT   | 273     | 159     | 71.7% |
| Margin      | 25.7%   | 19.0%   |       |

#### **CORE EBITDA and Margin Progression**

- Pharma&Biotech's performance remained at an all-time high with
  - Sales 27% up to CHF 1,064 million and
- CORE EBIT 71.7% up to CHF 273 million compared with the same period last year
- Continued strong performance throughout H1 2017 was supported by successful commercial programs across all businesses with specific strong results in Commercial Mammalian and Chemical Manufacturing, as well as on-going high demand for Clinical **Development and Licensing Services**
- Pharma&Biotech expects to continue its momentum in H2 2017; however, results will be compared with an exceptionally strong H<sub>2</sub> 2016