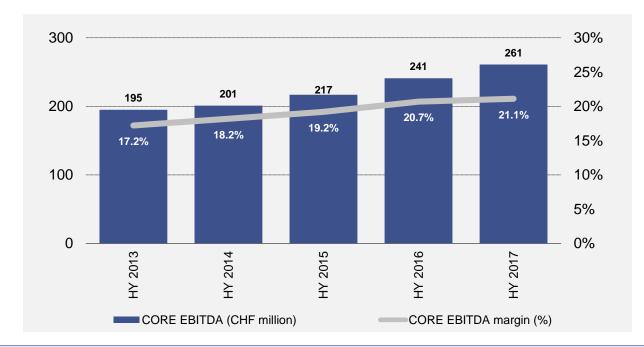

# **Specialty Ingredients - HY 2017 Financial Highlights**

**Key Figures** 

| CHF mn      | HY 2017 | HY 2016 | % YoY |
|-------------|---------|---------|-------|
| Sales       | 1,238   | 1,165   | 6.3%  |
| CORE EBITDA | 261     | 241     | 8.3%  |
| Margin      | 21.1%   | 20.7%   |       |
| CORE EBIT   | 213     | 194     | 9.8%  |
| Margin      | 17.2%   | 16.7%   |       |

#### **CORE EBITDA and Margin Progression**

- Specialty Ingredients segment experienced a good H1 2017
- Consumer Health & Nutrition added significantly to the increase in revenue and in profitability – supported by improved profitability of other businesses, too
- Operational excellence programs resulted in efficiency gains and higher profitability
- Business excellence through automation, streamlining, digitalization and the exploitation of synergies remains a cornerstone going forward