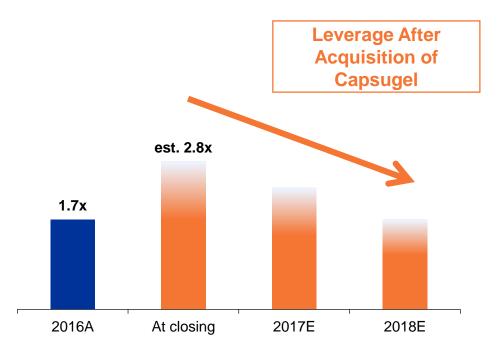

#### **Net Leverage (Past and Expected)**

- Estimated pro-forma net debt/CORE EBITDA ratio after closing already below guided max. threshold of 3x
- Target to de-leverage to ~2016 net debt/CORE EBITDA level expected to be achieved, as originally announced, in 2019