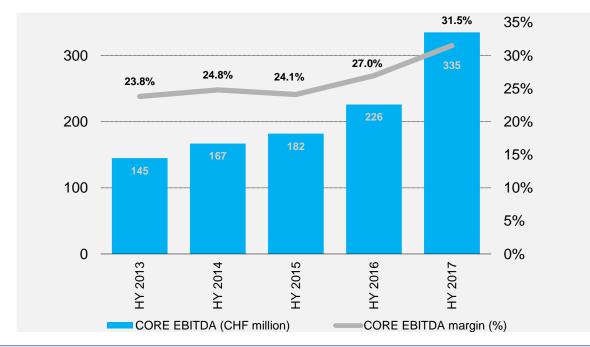

# Pharma&Biotech – HY 2017 Financial Highlights

**Key Figures** 

| CHF mn      | HY 2017 | HY 2016 | % YoY |
|-------------|---------|---------|-------|
| Sales       | 1,064   | 838     | 27.0% |
| CORE EBITDA | 335     | 226     | 48.2  |
| Margin      | 31.5%   | 27.0%   |       |
| CORE EBIT   | 273     | 159     | 71.7% |
| Margin      | 25.7%   | 19.0%   |       |

#### **CORE EBITDA and Margin Progression**

- Pharma&Biotech's performance remained at an all-time high with
  - Sales 27% up to CHF 1,064 million and
- CORE EBIT 71.7% up to CHF 273 million compared with the same period last year
- Continued strong performance throughout H1 2017 was supported by successful commercial programs across all businesses with specific strong results in Commercial Mammalian and Chemical Manufacturing, as well as on-going high demand for Clinical **Development and Licensing Services**
- Pharma&Biotech expects to continue its momentum in H2 2017; however, results will be compared with an exceptionally strong H<sub>2</sub> 2016