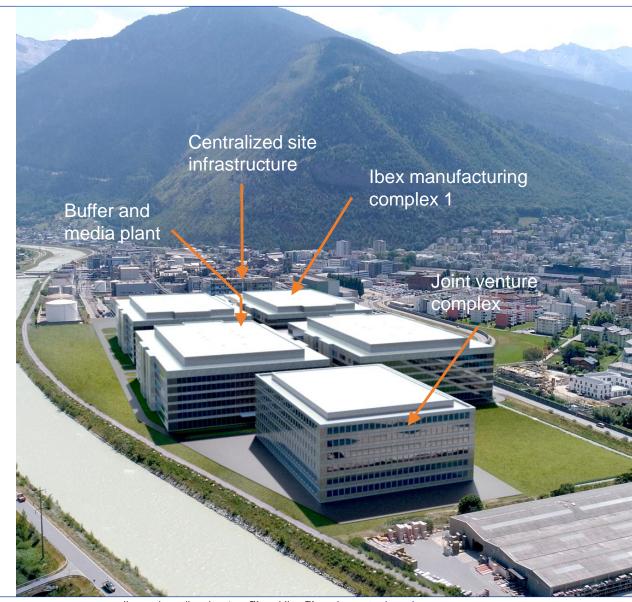

# Realization of Ibex™ Solutions Is Already in Progress

- First technology-independent manufacturing facility:
  - Construction started in June 2017
  - Building planned to be ready in-mid 2018 for build-out
- Manufacturing complex for Sanofi Joint Venture
- Second technology-independent manufacturing facility to be triggered when the first facility gets fit-out
- Site infrastructure expansion/upgrade is ongoing, to be completed by early 2018
- Centralized media and buffer plant in design

# Ibex™ Solutions Are Gaining Significant Traction Among Our Customers

Lonza

- Sanofi Joint Venture announced in January
  - One entire manufacturing complex already in realization
- An extra 100,000 m² of surface to be added
- Several hundred new positions to be created
- Multiple ongoing discussions with customers
  - Two discussions close to confirmation
  - Demands from customers vary from single manufacturing suites up to full manufacturing wings (equivalent to nine suites)